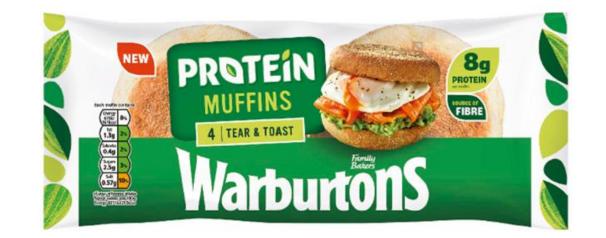

## **4 PROTEIN MUFFINS** 8g Plant-based protein per Muffin

Cost Price: £1.39 RRP: £1.75

- Gently forked around the middle so they are easy to tear apart and reveal a soft inside
- Now with a new Protein recipe, baked with a blend of pulse flour, they are tasty whilst also being high protein and a source of fibre.
- Perfect toasted for breakfast, topped with eggs or simply buttered
- Appeals to shoppers esp. under 35s looking for convenient, value for money ways to increase their protein intake with simple swaps
- Packaged in flow wrap

#### **PRODUCT DETAIL**

| BARCODE |      |  |
|---------|------|--|
| PRODUCT | CODE |  |
| BBD     |      |  |

**5010044010809** 065 +5 days