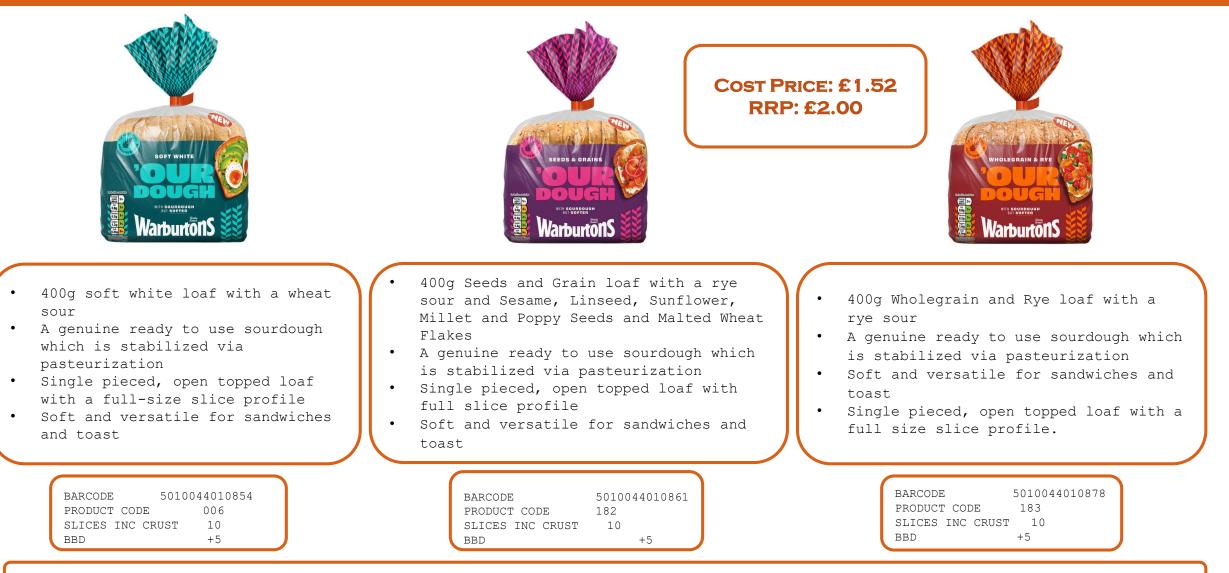

# 'Our Dough 400g With sourdough but softer

| No Emulsifiers or Artificial Preservatives |Mixed with Pressure Pressure for a more open texture | Ideal for smaller households|