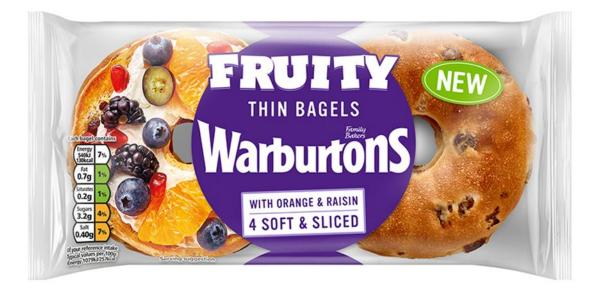

### 4 Fruity Thin Bagels 4 thin bagels with orange & raisin

Cost Price: £1.40 RRP: £2.05

#### **MORE INFO**

- ✓ A thinner version of a bagel, the same great taste and texture but fewer calories!
- ✓ Great taste! Delicious flavour with orange and raisins
- ✓ Makes a perfect tasty snack
- $\checkmark\,$  Pre-sliced for convenience
- ✓ Packaged in flow wrap
- ✓ Non HFSS

### **PRODUCT DETAILS**

BARCODE PRODUCT CODE BB SALES DAY

5010044010885 244 +5 days