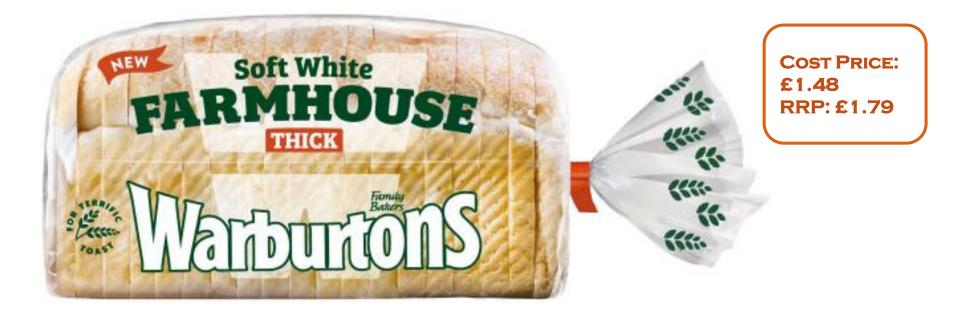

# FARMHOUSE THICK 800g Thickly sliced soft white bread

- Farmhouse is used to describe a style of bread with a split and rounded crust which is dressed with flour.
- A single pieced, open-top loaf.
- Cuts on the top crust release the tension during baking to control the shape of the rise.
- Soft and resilient
- Thicker sliced makes terrific toast
- Packaged in a standard PE bag minimal design to allow maximum visibility of product.

#### **PRODUCT DETAILS**

| BARCODE          | 5010044010762 |
|------------------|---------------|
| PRODUCT CODE     | 014           |
| SLICES INC CRUST | 16            |
| BBD              | +5 days       |