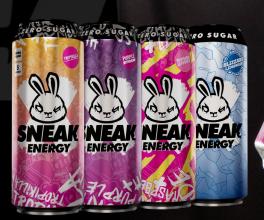

### WHAT'S IN THE DRINKS

- **ZERO SUGAR**
- **NATURAL CAFFEINE**
- **ADDED B VITAMINS**
- **MAXIMUM TASTE**
- NO ARTIFICIAL COLOURS & FLAVOURS

SUCCESS

- NO ADDED PRESERVATIVES
- X NO REFINED SUGARS

4 x SKUs In Sneak Energy range Lemonade | 315624 Blizzard 12 x 500ml | £2.49 RRP