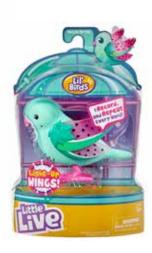

Y04625 Little Live OMG Pets Pack - 1 RRP - £10.99

Y04624 Mini Stretch DC Assorted Pack - 1 RRP - £12.99

Y04626 Birds Little Live Pets Pack - 1 RRP - £10.99

Y04627 Little Live Pets Wrapples Pack - 1 RRP - £16.99