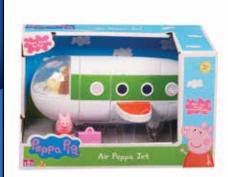

Y04615 Peppa Pig Jet Pack - 1 RRP - £19.99

Y04616 Teletubbies Talking Soft Toys Pack - 6 RRP - £10.99

Y04617 Fireman Sam 5 Figure Pack Pack - 1 RRP - £10.99

Y04618 Fireman Sam Vehicle Assortment Pack - 1 RRP - £11.99