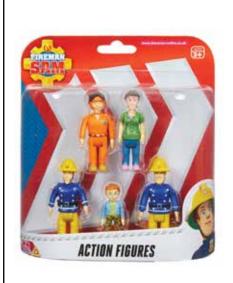

Y04615 Peppa Pig Jet Pack - 1 RRP - £19.99

Y04616 Teletubbies Talking Soft Toys Pack - 6 RRP - £10.99

Y04617 Fireman Sam 5 Figure Pack Pack - 1 RRP - £10.99

Y04618 Fireman Sam Vehicle Assortment Pack - 1 RRP - £11.99