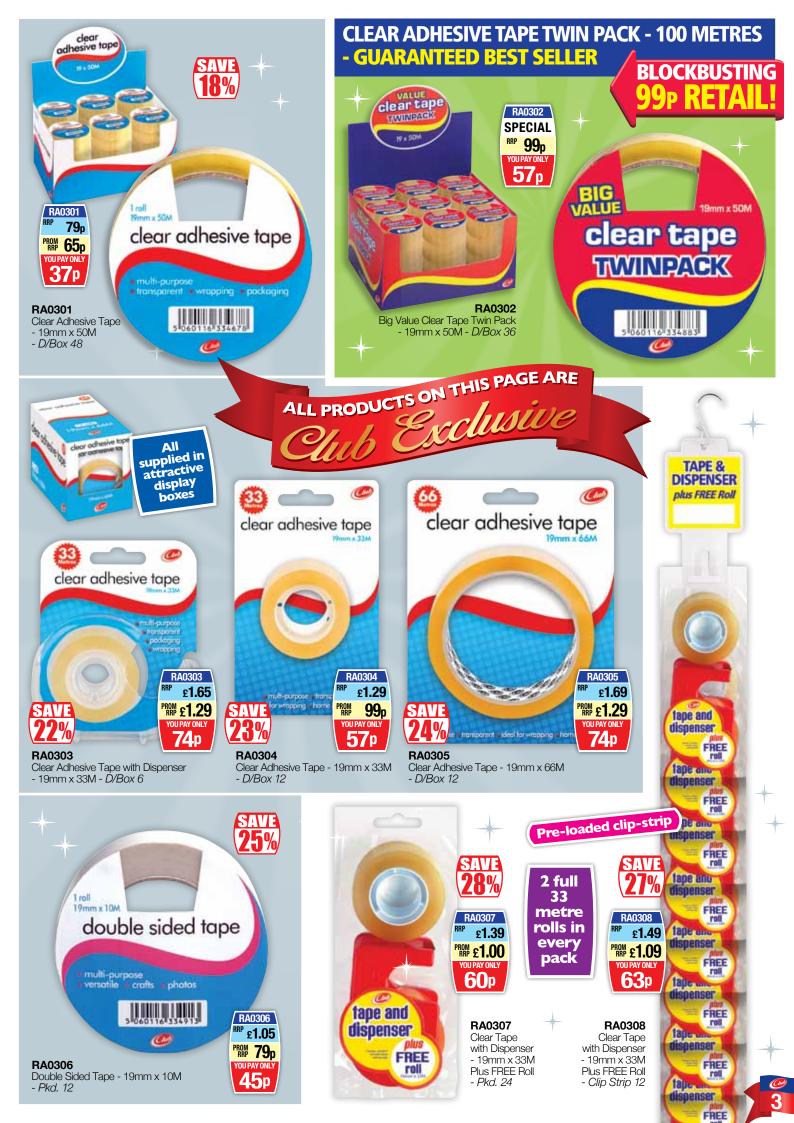

## The Christmas Special Has Arrived!



Add **EXTRA** customer appeal this festive season













RA0701 Compact Poly Cover Twin Wire Notebook - 118 x 148mm 120 Pages - 80gsm - 4 Asstd. - D/Box 20 RA0702 Slim Poly Cover Twin Wire Notebook - 90 x 205mm - 120 Pages - 80gsm - 2 Asstd. - D/Box 12

RA0710

- Pkď. 6 RA0711

- Pkď. 6

Photo Paper - A4 Matt - 128gsm - 50 Sheets

Photo Paper - 7" x 5" Gloss - 160gsm - 50 Sheets

4

RA0708



RA0704 A4 Notebook - Marlene West Asstd. - Pkd. 12



Α4

RA0710

Α4

100.00

RA0709

RA0711













RA1011 Handy Pack Twin Head Permanent Marker - Wedge/Bullet Tip - *Pkd. 12*RA1012 Handy Pack Permanent Markers - Fine Point - Bullet Tip - Card 3 - Blue/Black/Red - *Pkd. 12*RA1013 Handy Pack Permanent Markers - Fine Point - Bullet Tip - Black/Red - *Tub 24*









RA1411 Cash Box - 20cm (8") - Blue/Black/Red Asstd. - Pkd. 1 RA1412 Cash Box