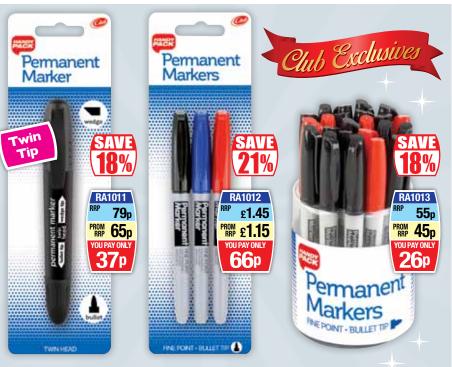

Α4

RA0710

Α4

100.00

RA0709

RA0711

RA1011 Handy Pack Twin Head Permanent Marker - Wedge/Bullet Tip - *Pkd. 12*RA1012 Handy Pack Permanent Markers - Fine Point - Bullet Tip - Card 3 - Blue/Black/Red - *Pkd. 12*RA1013 Handy Pack Permanent Markers - Fine Point - Bullet Tip - Black/Red - *Tub 24*