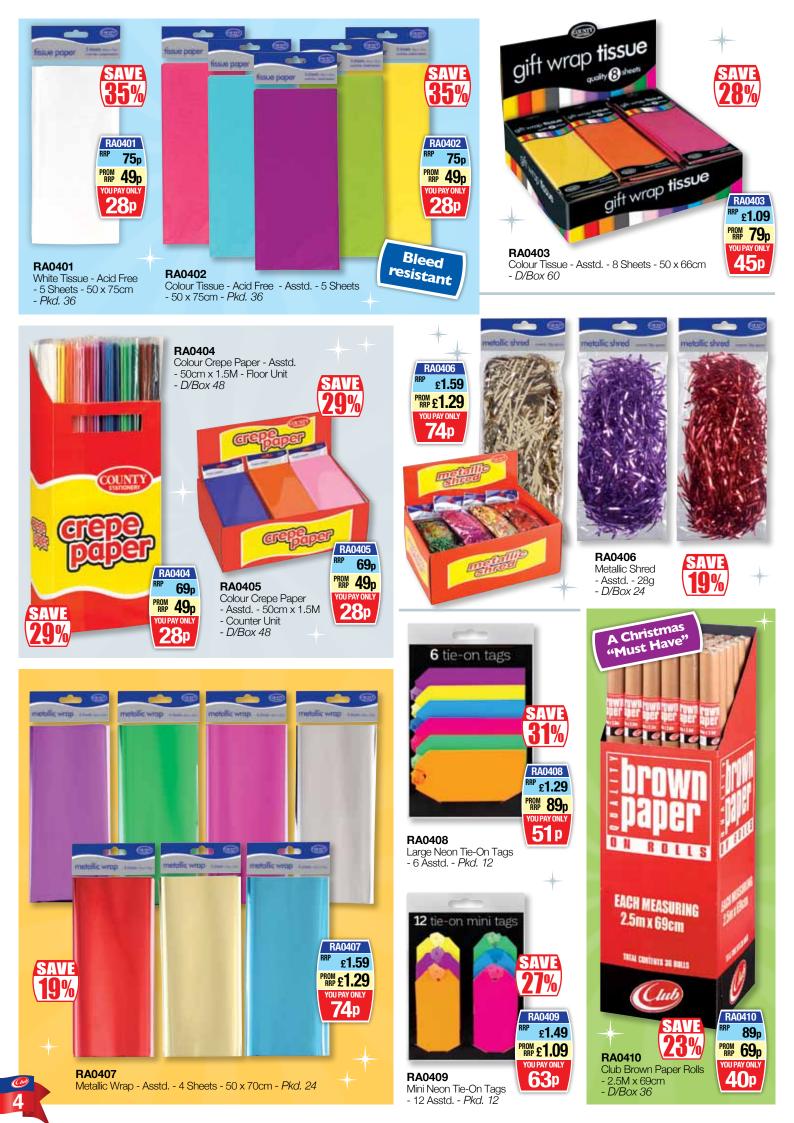

## The Christmas Special Has Arrived!



Add **EXTRA** customer appeal this festive season













RA0701 Compact Poly Cover Twin Wire Notebook - 118 x 148mm 120 Pages - 80gsm - 4 Asstd. - D/Box 20 RA0702 Slim Poly Cover Twin Wire Notebook - 90 x 205mm - 120 Pages - 80gsm - 2 Asstd. - D/Box 12

RA0710

- Pkď. 6 RA0711

- Pkď. 6

Photo Paper - A4 Matt - 128gsm - 50 Sheets

Photo Paper - 7" x 5" Gloss - 160gsm - 50 Sheets

4

RA0708



RA0704 A4 Notebook - Marlene West Asstd. - Pkd. 12



Α4

RA0710

Α4

100.00

RA0709

RA0711













RA1011 Handy Pack Twin Head Permanent Marker - Wedge/Bullet Tip - *Pkd. 12*RA1012 Handy Pack Permanent Markers - Fine Point - Bullet Tip - Card 3 - Blue/Black/Red - *Pkd. 12*RA1013 Handy Pack Permanent Markers - Fine Point - Bullet Tip - Black/Red - *Tub 24*









RA1411 Cash Box - 20cm (8") - Blue/Black/Red Asstd. - Pkd. 1 RA1412 Cash Box -