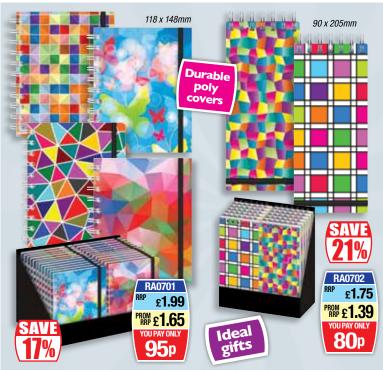

## The Christmas Special Has Arrived!

Add **EXTRA** customer appeal this festive season

RA0701 Compact Poly Cover Twin Wire Notebook - 118 x 148mm 120 Pages - 80gsm - 4 Asstd. - D/Box 20 RA0702 Slim Poly Cover Twin Wire Notebook - 90 x 205mm - 120 Pages - 80gsm - 2 Asstd. - D/Box 12