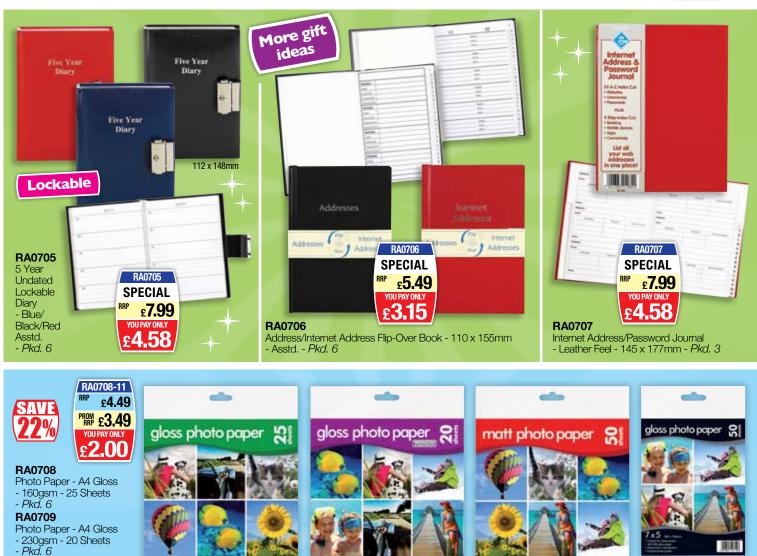

RA0710

- Pkď. 6 RA0711

- Pkď. 6

Photo Paper - A4 Matt - 128gsm - 50 Sheets

Photo Paper - 7" x 5" Gloss - 160gsm - 50 Sheets

4

RA0708

RA0704 A4 Notebook - Marlene West Asstd. - Pkd. 12

Α4

RA0710

Α4

100.00

RA0709

RA0711

RA1011 Handy Pack Twin Head Permanent Marker - Wedge/Bullet Tip - *Pkd. 12*RA1012 Handy Pack Permanent Markers - Fine Point - Bullet Tip - Card 3 - Blue/Black/Red - *Pkd. 12*RA1013 Handy Pack Permanent Markers - Fine Point - Bullet Tip - Black/Red - *Tub 24*