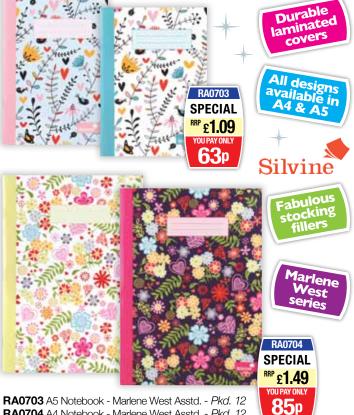

RA0710

- Pkď. 6 RA0711

- Pkď. 6

Photo Paper - A4 Matt - 128gsm - 50 Sheets

Photo Paper - 7" x 5" Gloss - 160gsm - 50 Sheets

4

RA0708

RA0704 A4 Notebook - Marlene West Asstd. - Pkd. 12