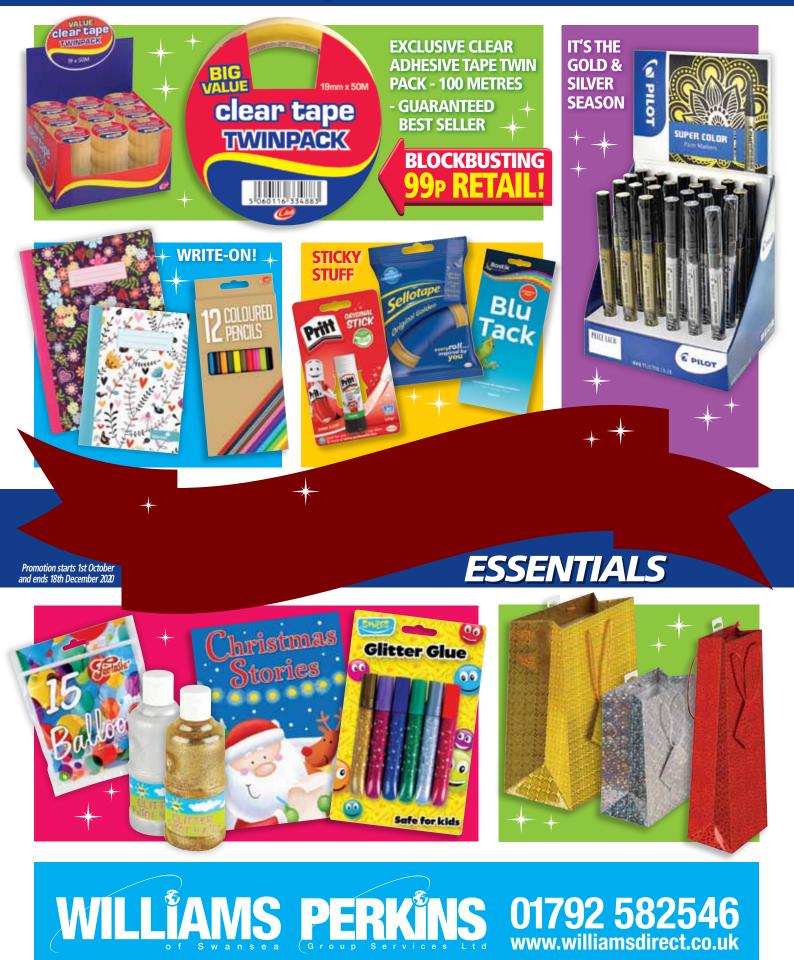

## The Christmas Special Has Arrived!

Add **EXTRA** customer appeal this festive season

RA0701 Compact Poly Cover Twin Wire Notebook - 118 x 148mm 120 Pages - 80gsm - 4 Asstd. - D/Box 20 RA0702 Slim Poly Cover Twin Wire Notebook - 90 x 205mm - 120 Pages - 80gsm - 2 Asstd. - D/Box 12