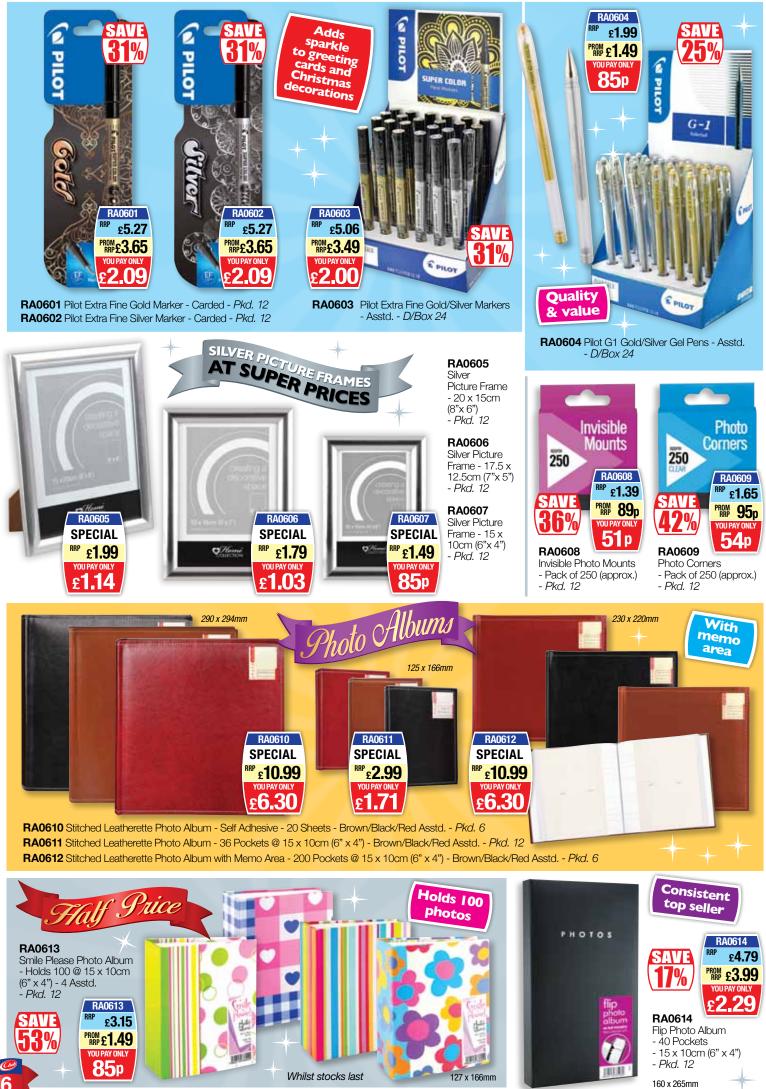

RA0710

- Pkď. 6 RA0711

- Pkď. 6

Photo Paper - A4 Matt - 128gsm - 50 Sheets

Photo Paper - 7" x 5" Gloss - 160gsm - 50 Sheets

4

RA0708

RA0704 A4 Notebook - Marlene West Asstd. - Pkd. 12