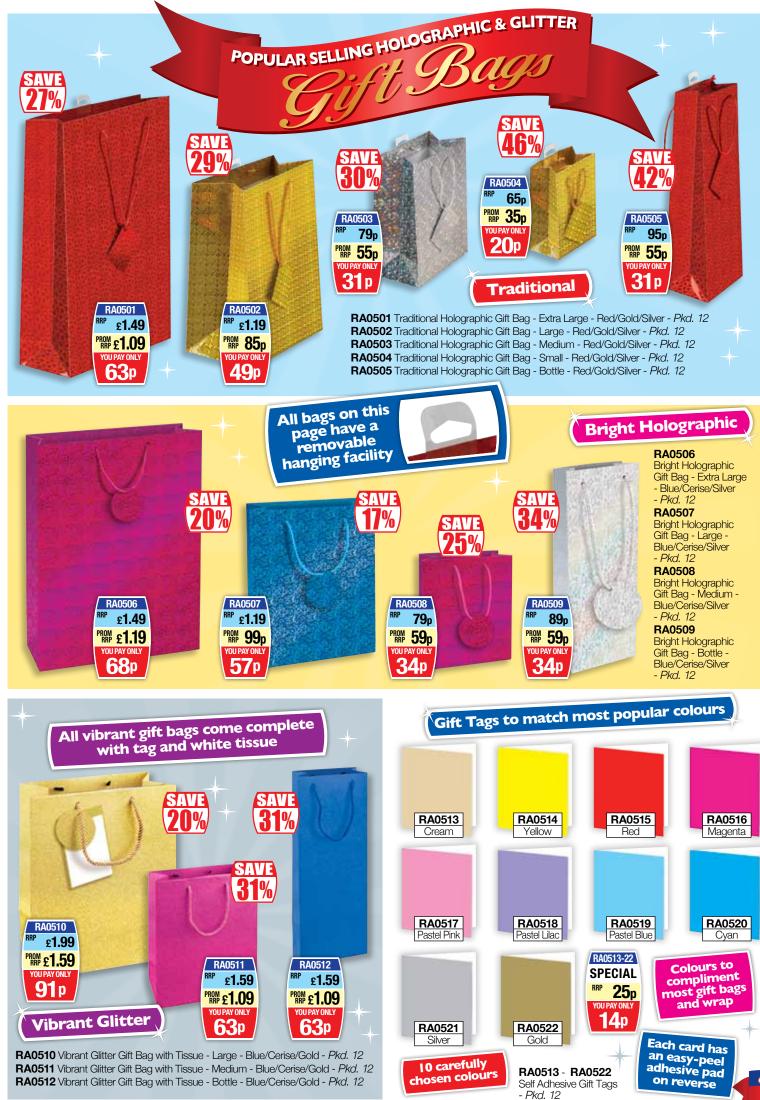

## The Christmas Special Has Arrived!

Add **EXTRA** customer appeal this festive season

RA0701 Compact Poly Cover Twin Wire Notebook - 118 x 148mm 120 Pages - 80gsm - 4 Asstd. - D/Box 20 RA0702 Slim Poly Cover Twin Wire Notebook - 90 x 205mm - 120 Pages - 80gsm - 2 Asstd. - D/Box 12