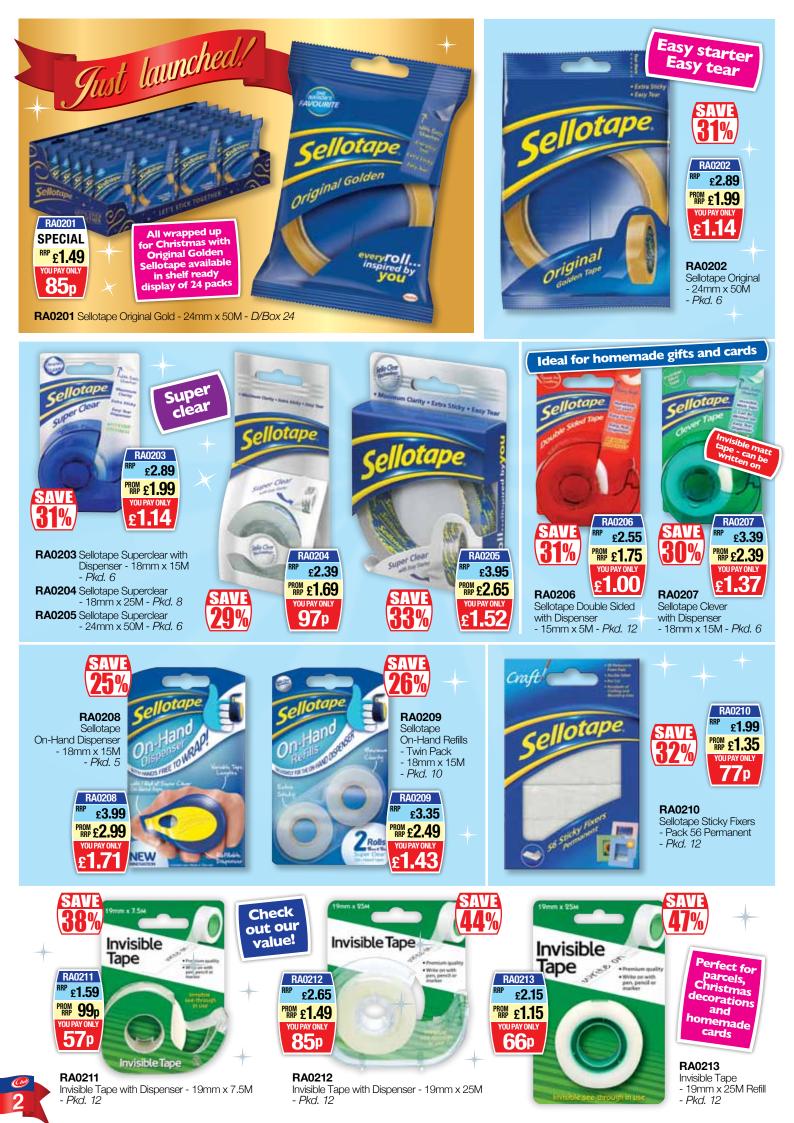

Α4

RA0710

Α4

100.00

RA0709

RA0711

RA1011 Handy Pack Twin Head Permanent Marker - Wedge/Bullet Tip - *Pkd. 12*RA1012 Handy Pack Permanent Markers - Fine Point - Bullet Tip - Card 3 - Blue/Black/Red - *Pkd. 12*RA1013 Handy Pack Permanent Markers - Fine Point - Bullet Tip - Black/Red - *Tub 24*