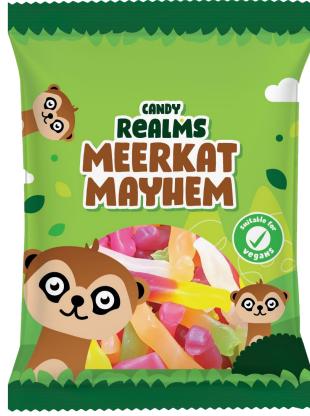

#### **BAGS**

316772 **Flying Saucers** 36g x 12 RRP\*: £1.25

316748 **Tongue Painters**14 x 120g

RRP\*: £1.00

316744 **Meerkat Mayhem** 14 x 135g RRP\*: £1.00