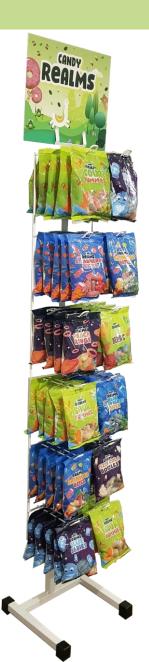

#### SLIMLINE BAG STAND

- 12 hook slimline bag stand
- Holds approx. 72 Bags
- RRP Value £140
- Great for stores with limited space
- Footprint 30cm x 30cm
- Stand code 317377