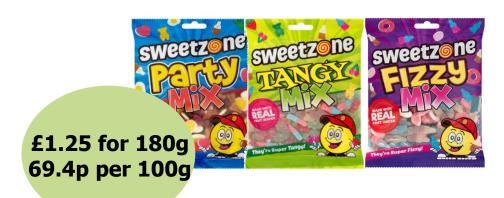

**BAGS** 







### CANDY Realms

#### **CANDY REALMS VALUE BAGS**

- Range of value bags introduced under the different realms
- Value offering especially for discounters
- Targets a wide range of consumers
- Made with a vegan recipe
- 190g for £1 RRP!



314036 Sour Bears 12 x 190q RRP\*: £1.00



12 x 190q RRP\*: £1.00



314033 Fizzy Cola Bottles 12 x 190g RRP\*: £1.00



314032 Fizzy Strawberries 12 x 190q RRP\*: £1.00



314034 Blue Razz Babies 12 x 190g RRP\*: £1.00



314035 Peach Rings 12 x 190g RRP\*: £1.00

**AVAILABLE NOW** 

## REALMS

#### VALUE BAGS - COMP SET











#### LIQUORICE BAGS



- Point of difference- limited liquorice bags on the market
- Fizzy coating
- Great value at only £1 price per 100g of 58p!
- 3 variants in the range:
  - Rainbow Bites (pineapple,
     strawberry, blue raspberry,
     apple)
  - Strawberry Bites
  - Blue Bites



315897

Blue Raspberry Bites
12 x 170g

RRP\*: £1.00



315899 **Rainbow Bites** 12 x 170g RRP\*: £1.00



315898 **Strawberry Bites** 12 x 170g RRP\*: £1.00

#### **BAGS**





316772 **Flying Saucers** 36g x 12 RRP\*: £1.25



316748 **Tongue Painters**14 x 120g

RRP\*: £1.00



316744 **Meerkat Mayhem** 14 x 135g RRP\*: £1.00

## REALMS

#### CANDY WATCHES AND NECKLACES









- Mix of candy watches and necklaces in one pack
- Comes in branded SRP
- Perfect pack for sharing with family and friends