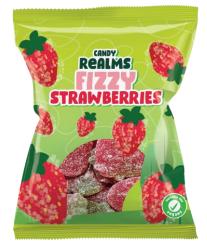

314036 Sour Bears 12 x 190q RRP\*: £1.00

12 x 190q RRP\*: £1.00

314033 Fizzy Cola Bottles 12 x 190g RRP\*: £1.00

314032 Fizzy Strawberries 12 x 190q RRP\*: £1.00

314034 Blue Razz Babies 12 x 190g RRP\*: £1.00