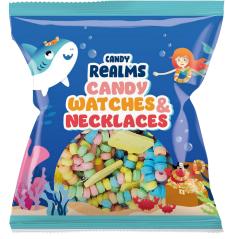

#### CANDY WATCHES AND NECKLACES

- Mix of candy watches and necklaces in one pack
- Comes in branded SRP
- Perfect pack for sharing with family and friends
- Nostalgic product in modern branding

309793 **Candy Watches and Necklaces** 

12 x 102g RRP\*: £1.20\*