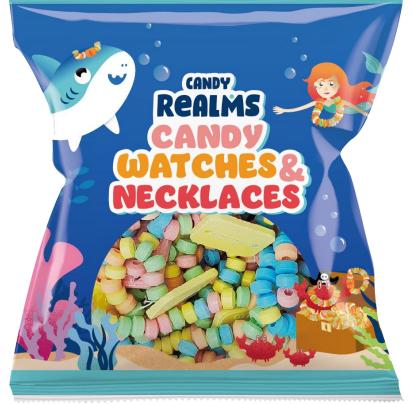

#### CANDY WATCHES AND NECKLACES

- Mix of candy watches and necklaces in one pack
- Comes in branded SRP
- Perfect pack for sharing with family and friends
- Nostalgic product in modern branding

309793 **Candy Watches and Necklaces** 

12 x 102g RRP\*: £1.20\*