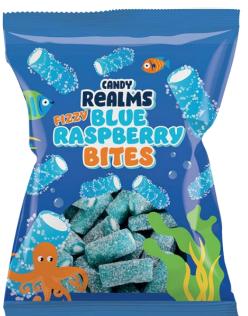

#### LIQUORICE BAGS

- Point of difference- limited liquorice bags on the market
- Fizzy coating
- Great value at only £1 price per 100g of 58p!
- 3 variants in the range:
  - Rainbow Bites (pineapple,
     strawberry, blue raspberry,
     apple)
  - Strawberry Bites
  - Blue Bites

315897

Blue Raspberry Bites
12 x 170g

RRP\*: £1.00

315899 **Rainbow Bites** 12 x 170g RRP\*: £1.00

315898 **Strawberry Bites** 12 x 170g RRP\*: £1.00