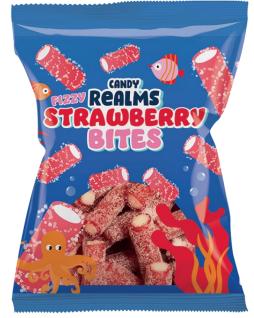

#### LIQUORICE BAGS

- Point of difference- limited liquorice bags on the market
- Fizzy coating
- Great value at only £1 price per 100g of 58p!
- 3 variants in the range:
  - Rainbow Bites (pineapple,
     strawberry, blue raspberry,
     apple)
  - Strawberry Bites
  - Blue Bites

315897

Blue Raspberry Bites
12 x 170g

RRP\*: £1.00

315899 **Rainbow Bites** 12 x 170g RRP\*: £1.00

315898 **Strawberry Bites** 12 x 170g RRP\*: £1.00