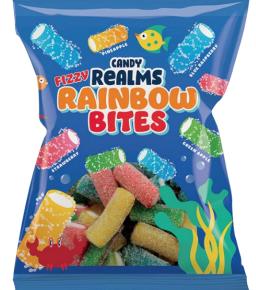

#### LIQUORICE BAGS

- Point of difference- limited liquorice bags on the market
- Fizzy coating
- Great value at only £1 price per 100g of 58p!
- 3 variants in the range:
  - Rainbow Bites (pineapple,
     strawberry, blue raspberry,
     apple)
  - Strawberry Bites
  - Blue Bites

315897

Blue Raspberry Bites
12 x 170g

RRP\*: £1.00

315899 **Rainbow Bites** 12 x 170g RRP\*: £1.00

315898 **Strawberry Bites** 12 x 170g RRP\*: £1.00