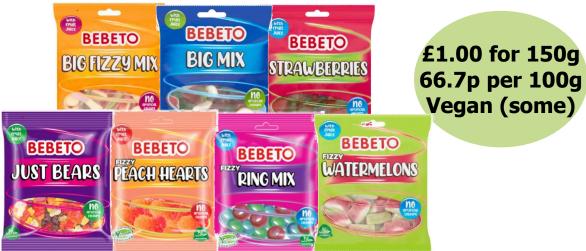

**BAGS** 







### CANDY Realms

#### **CANDY REALMS VALUE BAGS**

- Range of value bags introduced under the different realms
- Value offering especially for discounters
- Targets a wide range of consumers
- Made with a vegan recipe
- 190g for £1 RRP!



314036 Sour Bears 12 x 190q RRP\*: £1.00



12 x 190q RRP\*: £1.00



314033 Fizzy Cola Bottles 12 x 190g RRP\*: £1.00



314032 Fizzy Strawberries 12 x 190q RRP\*: £1.00



314034 Blue Razz Babies 12 x 190g RRP\*: £1.00



314035 Peach Rings 12 x 190g RRP\*: £1.00

**AVAILABLE NOW** 

## REALMS

#### VALUE BAGS - COMP SET











#### LIQUORICE BAGS



- Point of difference- limited liquorice bags on the market
- Fizzy coating
- Great value at only £1 price per 100g of 58p!
- 3 variants in the range:
  - Rainbow Bites (pineapple,
     strawberry, blue raspberry,
     apple)
  - Strawberry Bites
  - Blue Bites



315897

Blue Raspberry Bites
12 x 170g

RRP\*: £1.00



315899 **Rainbow Bites** 12 x 170g RRP\*: £1.00



315898 **Strawberry Bites** 12 x 170g RRP\*: £1.00

#### **BAGS**





316772 **Flying Saucers** 36g x 12 RRP\*: £1.25



316748 **Tongue Painters**14 x 120g

RRP\*: £1.00



316744 **Meerkat Mayhem** 14 x 135g RRP\*: £1.00

## REALMS

#### CANDY WATCHES AND NECKLACES









- Mix of candy watches and necklaces in one pack
- Comes in branded SRP
- Perfect pack for sharing with family and friends
-