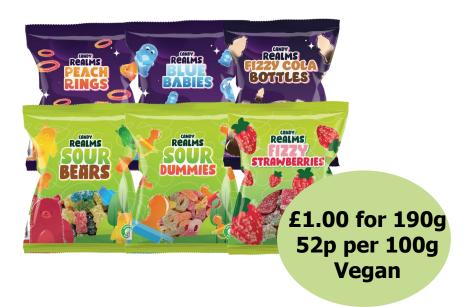

#### **CANDY REALMS VALUE BAGS**

- Range of value bags introduced under the different realms
- Value offering especially for discounters
- Targets a wide range of consumers
- Made with a vegan recipe
- 190g for £1 RRP!

314036 Sour Bears 12 x 190q RRP\*: £1.00

12 x 190q RRP\*: £1.00

314033 Fizzy Cola Bottles 12 x 190g RRP\*: £1.00

314032 Fizzy Strawberries 12 x 190q RRP\*: £1.00

314034 Blue Razz Babies 12 x 190g RRP\*: £1.00

314035 Peach Rings 12 x 190g RRP\*: £1.00

**AVAILABLE NOW** 