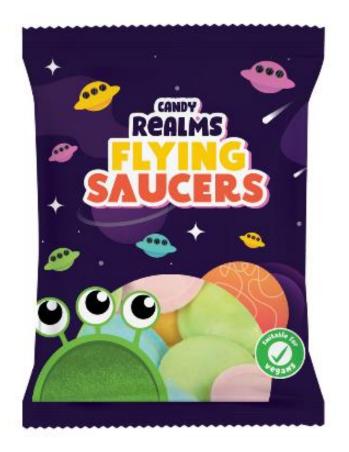

#### **BAGS**

316772 **Flying Saucers** 36g x 12 RRP\*: £1.25

316748 **Tongue Painters**14 x 120g

RRP\*: £1.00

316744 **Meerkat Mayhem** 14 x 135g RRP\*: £1.00