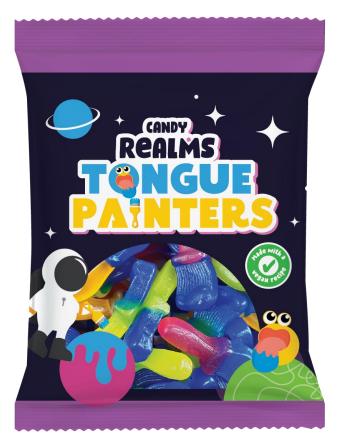

#### **BAGS**

316772 **Flying Saucers** 36g x 12 RRP\*: £1.25

316748 **Tongue Painters**14 x 120g

RRP\*: £1.00

316744 **Meerkat Mayhem** 14 x 135g RRP\*: £1.00